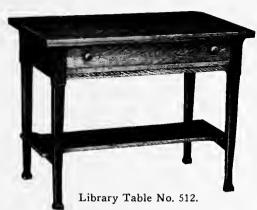

#### Library Set No. 576.

Table No. 506, Bookcase No. 529, Magazine Rack No. 554, Chairs Nos. 574 and 575, Settee No. 575-S.

Quartered Oak, Golden Wax and Weathered.

Weight 410 lbs.

#### Library Set No. 576. Price \$112.50.

| TablePrice         |      | RockerPrice | \$14.00 |
|--------------------|------|-------------|---------|
| BookcasePrice      |      | ChairPrice  | 14.00   |
| Magazine RackPrice | 8.00 | SetteePrice | 26.50   |